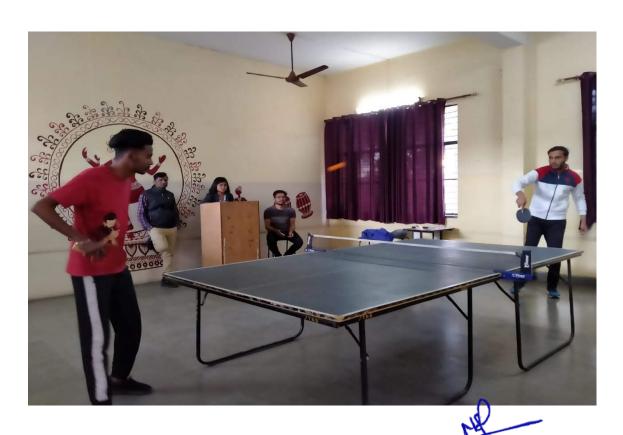

### **TABLE TENIS**

Principal
Modern College of Professioonal Studies
431, Anand Indl. Area,
Mohan Nagar, Ghaziabad